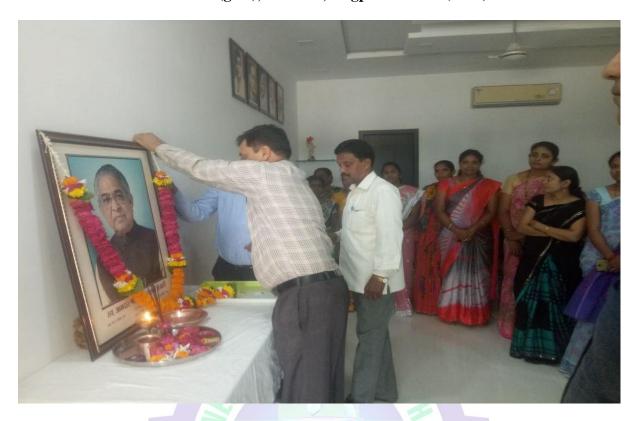

## Kamla Nehru College of Pharmacy

Borkhedi (gate), Butibori, Nagpur-441 108 (M.S.)

Late Shri Govindrao Wanjari, founder President, Amar Sewa Mandal, Nagpur Birth anniversary celebration

Republic Day celebration at Kamla Nehru College of Pharmacy